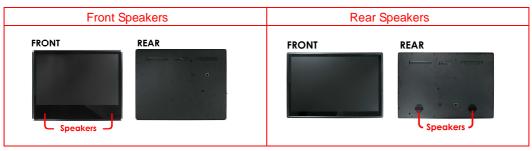

#### **FEATURES**

- Supports multiple file formats: Video, Photo and Music.
- Built-in LCD display (various sizes 15"/ 15.6"/ 19"/ 22" available for selection) and stereo speakers (5W x 2).
- Resolution: 1680x1050 (22")/ 1440x900 (19")/ 1366x768 (15.6")/ 1024x768 (15").
- The location of speakers can be selection (front speakers or rear speakers)