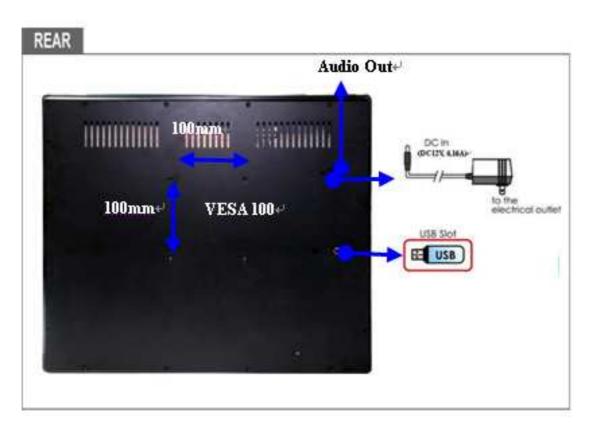

With the VESA standard hole (100mm x 100mm), you can mount the PAB1080PAM on the wall. The PAB1080PAM is an ideal for advertising, retail displays, digital poster, museum exhibits and other applications.

- Support VESA 100 (100mm x 100mm).
- Supports SD(HC) card and USB flash driver.
- Supports Auto-Play function.
- Play photos as a slideshow with background music
- Multi-Language OSD: English and Chinese