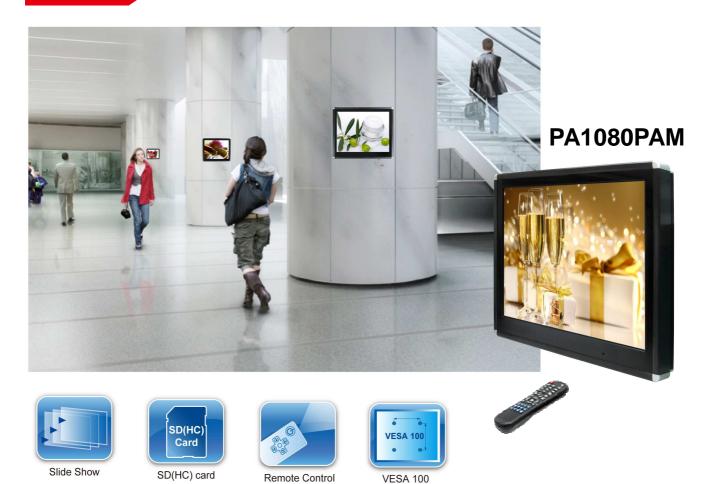

# **PA1080PAM**

Available in 15", 15.6", 19" and 22" Size Supports SD(HC) Card

#### **INTRODUCTION**

The PAB1080PAM is a high-performance and low-cost digital signage player that allows you to play advertising contents in 1080P HD.

No software is required, simply insert the SD(HC) card or USB flash driver with media files and it will play the media files automatically.

With the VESA standard hole (100mm x 100mm), you can mount the PAB1080PAM on the wall. The PAB1080PAM is an ideal for advertising, retail displays, digital poster, museum exhibits and other applications.

#### **FEATURES**

- Supports multiple file formats: Video, Photo and Music.
- Built-in LCD display (various sizes 15"/ 15.6"/ 19"/ 22" available for selection) and stereo speakers (5W x 2).
- Resolution: 1680x1050 (22")/ 1440x900 (19")/ 1366x768 (15.6")/ 1024x768 (15").
- The location of speakers can be selection (front speakers or rear speakers)

- Support VESA 100 (100mm x 100mm).
- Supports SD(HC) card and USB flash driver.
- Supports Auto-Play function.
- Play photos as a slideshow with background music
- Multi-Language OSD: English and Chinese