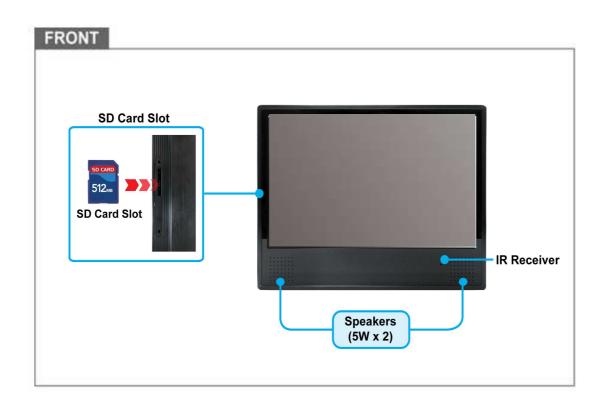

#### **INTRODUCTION**

The PAB1080PAM is a high-performance and low-cost digital signage player that allows you to play advertising contents in 1080P HD.

No software is required, simply insert the SD(HC) card or USB flash driver with media files and it will play the media files automatically.

#### **FEATURES**

- Supports multiple file formats: Video, Photo and Music.
- Built-in LCD display (various sizes 15"/ 15.6"/ 19"/ 22" available for selection) and stereo speakers (5W x 2).
- Resolution: 1680x1050 (22")/ 1440x900 (19")/ 1366x768 (15.6")/ 1024x768 (15").
- The location of speakers can be selection (front speakers or rear speakers)

- Support VESA 100 (100mm x 100mm).
- Supports SD(HC) card and USB flash driver.
- Supports Auto-Play function.
- Play photos as a slideshow with background music
- Multi-Language OSD: English and Chinese