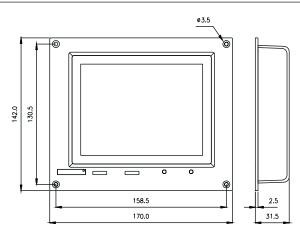

DC input black wire : ground white wire : video signal input
  7. EXTERNAL CONTROL OF REVERSE IMAGE \* Image is reversed in
  - horizontal when blue wire connects to black wire (GND).
  - \* Image is reversed in vertical when violet wire connects to black wire (GND).

## SPECIFICATIONS

DISPLAY RESOLUTION ACTIVE AREA DOT PITCH BACK LIGHT INPUT SIGNAL

POWER SOURCE

POWER CONSUMPTION CONTRAST RATIO

BRIGHTNESS VIEWING ANGLE

OPERATING TEMPERATURE STORAGE TEMPERATURE OPERATING HUMIDITY STORAGE HUMIDITY OVERALL DIMENSION WEIGHT

5.7" COLOR TFT LCD 640 (H) x RGB x 480(V) 115.2(H) x 86.4(V) 0.06(H) x 0.18(V) LED NTSC & PAL (auto-switch) composite video signal 1 Vp-p / 75 ohm NTSC PAL fн 15.75 KHz 15.625 KHz 60 Hz 50 Hz fv fc 3.58 MHz 4.43 MHz DC 12V~24V (ripple 0.5 Vp-p max.)



## DIMENSION



### CAUTION

- 1. Don't expose to direct sunlight. (refer to specification)
- 2. Don't expose temperature extremes. (refer to specification)
- $\label{eq:constraint} \textbf{3. Avoid dropping and strong impact}.$
- 4. Avoid wet and dust.
- 5. Never attempt to take apart and maintain by yourself.