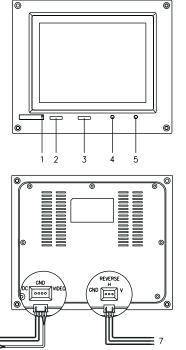

### FUNCTION

2. BRIGHTNESS 3. COLOR

1. POWER INDICATOR

- 4. REVERSED IMAGE 5. POWER ON/OFF
- 6. INPUTS OF POWER AND SIGNAL red wire : DC input black wire : ground white wire : video signal input
  7. EXTERNAL CONTROL OF REVERSE IMAGE \* Image is reversed in
  - horizontal when blue wire connects to black wire (GND).
  - \* Image is reversed in vertical when violet wire connects to black wire (GND).