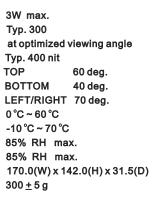

## SPECIFICATIONS

DISPLAY RESOLUTION ACTIVE AREA DOT PITCH BACK LIGHT INPUT SIGNAL

POWER SOURCE

POWER CONSUMPTION CONTRAST RATIO

BRIGHTNESS VIEWING ANGLE

OPERATING TEMPERATURE STORAGE TEMPERATURE OPERATING HUMIDITY STORAGE HUMIDITY OVERALL DIMENSION WEIGHT

5.7" COLOR TFT LCD 640 (H) x RGB x 480(V) 115.2(H) x 86.4(V) 0.06(H) x 0.18(V) LED NTSC & PAL (auto-switch) composite video signal 1 Vp-p / 75 ohm NTSC PAL fн 15.75 KHz 15.625 KHz 60 Hz 50 Hz fv fc 3.58 MHz 4.43 MHz DC 12V~24V (ripple 0.5 Vp-p max.)